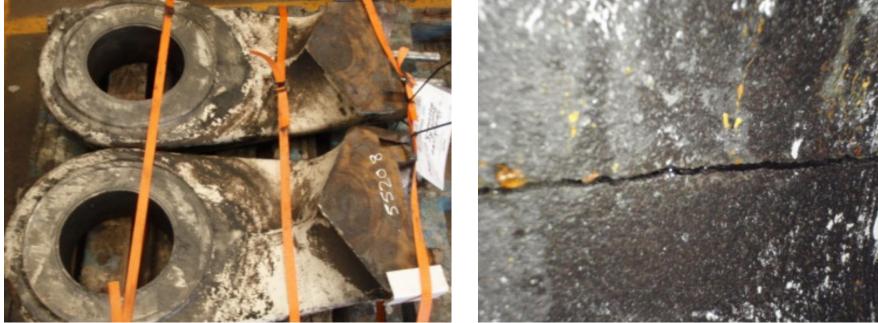

# HMG's customer Newcrest Mining had an ongoing issue with OEM manufactured hydraulic cylinder eye cores cracking during operation on their excavators.

This unexpected component failure had occurred on excavators across various mine sites and was causing significant downtime for the machinery, loss of production costs and repair or replacement costs.

Newcrest Mining had sent HMG several cylinders in for repairs with a variety of stress-related breakages from cracks to complete severance of the eye cores.

Although the machinery was being used in conjunction with OEM application standards, it was clear that this area of the cylinder was fatiguing quicker than the rest and therefore an upgrade was required.