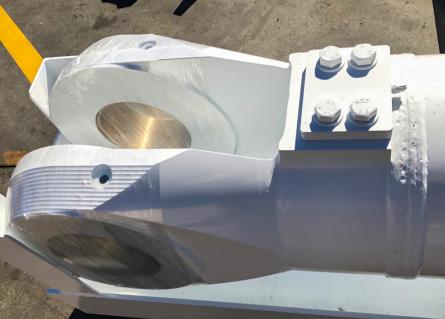

The component was then ready to be welded to the end of the barrel and the rod eye core is ready to be bolted onto the retainer.

The material utilised is Q & T carbon steel which provides superior material properties against castings.

# To date there have been no failures of eye cores that HMG have manufactured from solid billet.