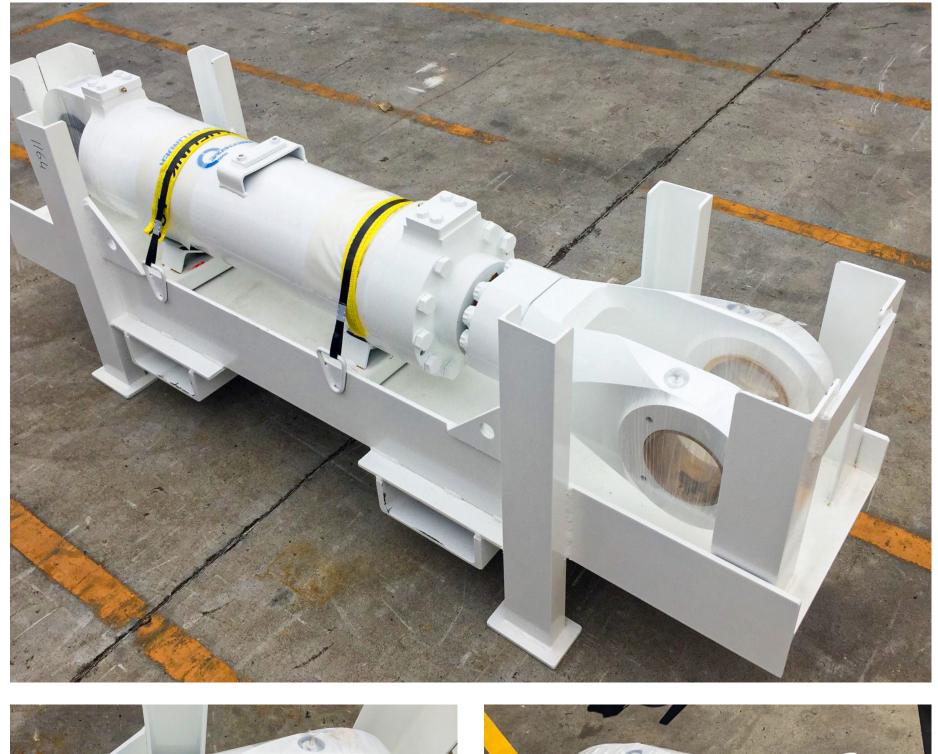

The component was then ready to be welded to the end of the barrel and the rod eye core is ready to be bolted onto the retainer.

The material utilised is Q & T carbon steel which provides superior material properties against castings.

# To date there have been no failures of eye cores that HMG have manufactured from solid billet.