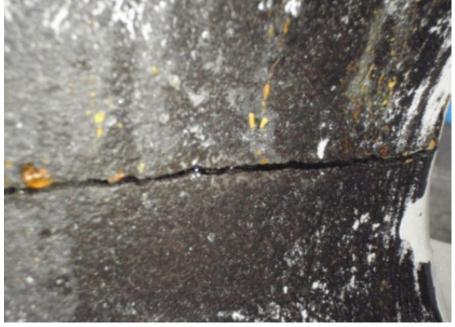

# HMG's customer Newcrest Mining had an ongoing issue with OEM manufactured hydraulic cylinder eye cores cracking during operation on their excavators.

This unexpected component failure had occurred on excavators across various mine sites and was causing significant downtime for the machinery, loss of production costs and repair or replacement costs.

Newcrest Mining had sent HMG several cylinders in for repairs with a variety of stress-related breakages from cracks to complete severance of the eye cores.

Although the machinery was being used in conjunction with OEM application standards, it was clear that this area of the cylinder was fatiguing quicker than the rest and therefore an upgrade was required.