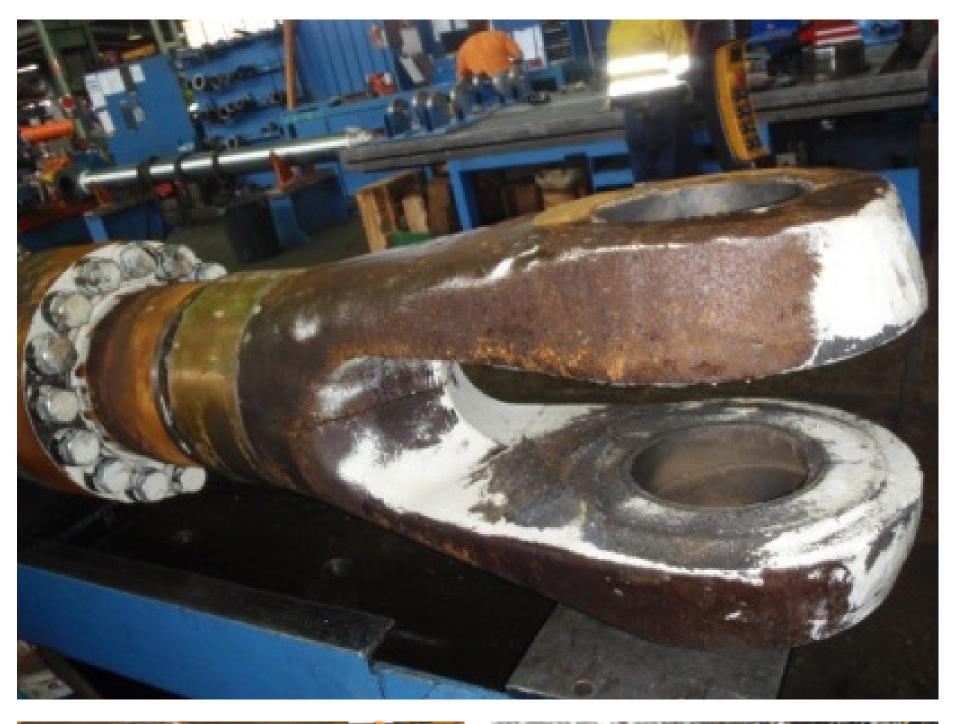

Newcrest Mining had sent HMG several cylinders in for repairs with a variety of stress-related breakages from cracks to complete severance of the eye cores.

Although the machinery was being used in conjunction with OEM application standards, it was clear that this area of the cylinder was fatiguing quicker than the rest and therefore an upgrade was required.

The component was then ready to be welded to the end of the barrel and the rod eye core is ready to be bolted onto the retainer.

The material utilised is Q & T carbon steel which provides superior material properties against castings.