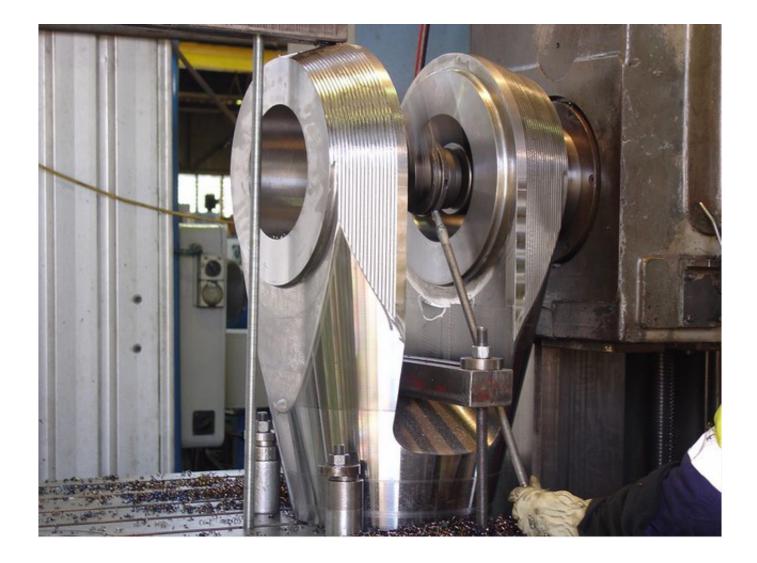

## HMG recognised this was an ongoing issue and developed a solution to produce stronger eye cores for excavator cylinders.

The solution involved the manufacture of eye cores using solid billets.

HMG's Engineering team designed eye cores with the aid of CAD program to ensure seamless compatibility with the rest of the cylinder and its arrangement group. These design specifications were then programmed into HMG's state-of-theart CNC machinery, and were then machined and profiled into shape.

The component was then ready to be welded to the end of the barrel and the rod eye core is ready to be bolted onto the retainer.

The material utilised is Q & T carbon steel which provides superior material properties against castings.