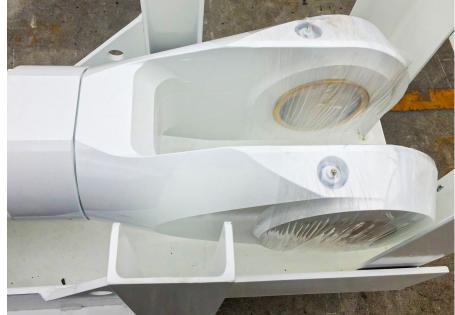

The component was then ready to be welded to the end of the barrel and the rod eye core is ready to be bolted onto the retainer.

The material utilised is Q & T carbon steel which provides superior material properties against castings.

# To date there have been no failures of eye cores that HMG have manufactured from solid billet.